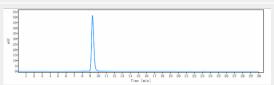

The purity of Anti-ACVRL1 / ALK-1 Reference Antibody (ascrinvacumab)is more than 95% ,determined by SEC-HPLC.