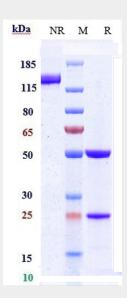

### Anti-ACVRL1 / ALK-1 Reference Antibody (ascrinvacumab) - Images

Anti-ACVRL1 / ALK-1 Reference Antibody (ascrinvacumab) on SDS-PAGE under reducing (R) condition. The gel was stained with Coomassie Blue. The purity of the protein is greater than 90%