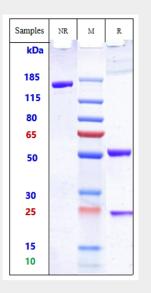

### Anti-TCR Reference Antibody (TOL101) - Images

Anti-TCR Reference Antibody (TOL101) on SDS-PAGE under reducing (R) condition. The gel was stained with Coomassie Blue. The purity of the protein is greater than 95%