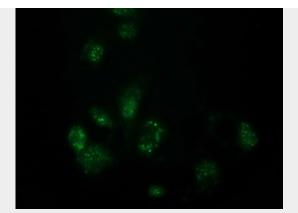

## FAm127C (3L7) Mouse Monoclonal antibody - Images

Anti-FAM127C mouse monoclonal antibody (AP93856) immunofluorescent staining of COS7 cells transiently transfected by pCMV6-ENTRY FAM127C .

| - |  |
|---|--|
| - |  |
| - |  |
| - |  |
| - |  |
| - |  |
| - |  |
| - |  |
| - |  |
|   |  |
|   |  |