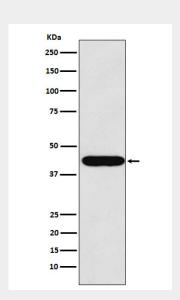

# **LHX2 Antibody - Images**

Western blot analysis of LHX2 expression in HeLa cell lysate.