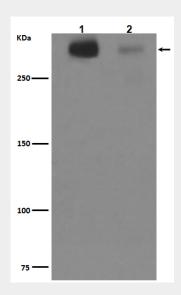

## **Tenascin C Antibody - Images**

Western blot analysis of Cytotactin C expression in (1)Human fetal brain lysate;(2)Human fetal kidney lysate.