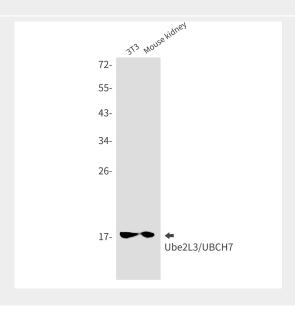

ro catalyzes 'Lys-11'-linked polyubiquitination. Involved in the selective degradation of short-lived and abnormal proteins. Down- regulated during the S-phase it is involved in progression through the cell cycle. Regulates nuclear hormone receptors transcriptional activity. May play a role in myelopoiesis.

**Cellular Location** Nucleus. Cytoplasm



**Tissue Location** 

Ubiquitous, with highest expression in testis.

# Ubiquitin Conjugating Enzyme E2 L3 Rabbit mAb - Protocols

Provided below are standard protocols that you may find useful for product applications.

- Western Blot
- Blocking Peptides
- Dot Blot
- <u>Immunohistochemistry</u>
- <u>Immunofluorescence</u>
- <u>Immunoprecipitation</u>
- Flow Cytomety
- Cell Culture

# Ubiquitin Conjugating Enzyme E2 L3 Rabbit mAb - Images