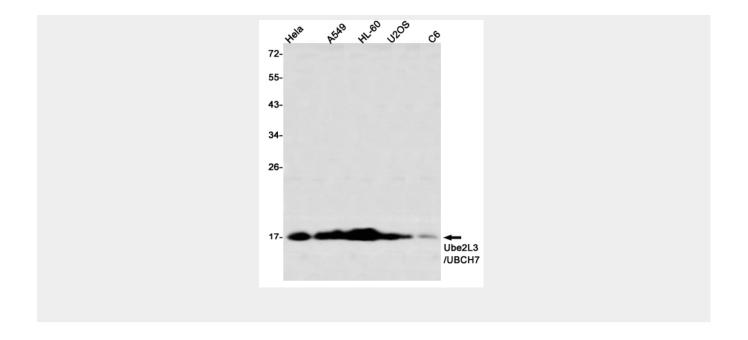

atalyzes 'Lys-11'-linked polyubiquitination. Involved in the selective degradation of short-lived and abnormal proteins. Down- regulated during the S-phase it is involved in progression through the cell cycle. Regulates nuclear hormone receptors transcriptional activity. May play a role in myelopoiesis.

**Cellular Location** Nucleus. Cytoplasm



**Tissue Location** 

Ubiquitous, with highest expression in testis.

# Ubiquitin Conjugating Enzyme E2 L3 Rabbit mAb - Protocols

Provided below are standard protocols that you may find useful for product applications.

- Western Blot
- Blocking Peptides
- Dot Blot
- <u>Immunohistochemistry</u>
- <u>Immunofluorescence</u>
- <u>Immunoprecipitation</u>
- Flow Cytomety
- Cell Culture

# Ubiquitin Conjugating Enzyme E2 L3 Rabbit mAb - Images