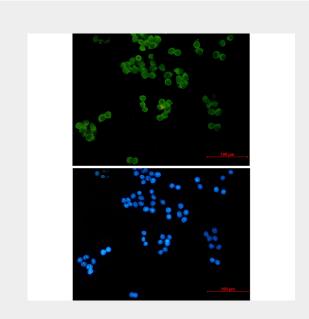

itro catalyzes 'Lys-11'-linked polyubiquitination. Involved in the selective degradation of short-lived and abnormal proteins. Down- regulated during the S-phase it is involved in progression through the cell cycle. Regulates nuclear hormone receptors transcriptional activity. May play a role in myelopoiesis.

**Cellular Location** Nucleus. Cytoplasm



**Tissue Location** 

Ubiquitous, with highest expression in testis.

# Ubiquitin Conjugating Enzyme E2 L3 Rabbit mAb - Protocols

Provided below are standard protocols that you may find useful for product applications.

- Western Blot
- Blocking Peptides
- Dot Blot
- <u>Immunohistochemistry</u>
- <u>Immunofluorescence</u>
- <u>Immunoprecipitation</u>
- Flow Cytomety
- Cell Culture

# Ubiquitin Conjugating Enzyme E2 L3 Rabbit mAb - Images