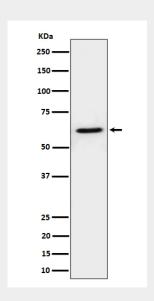

# Anti-IKZF3 Rabbit Monoclonal Antibody - Images

Western blot analysis of IKZF3 expression in Raji cell lysate.