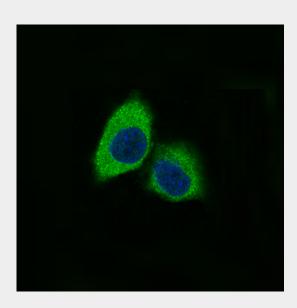

## **Anti-Nestin Rabbit Monoclonal Antibody - Images**

Immunofluorescent analysis of PC12 cells, using Nestin Antibody.